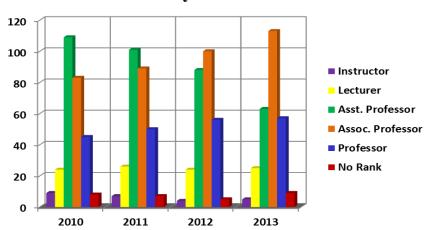

## **By Position**

| Position         | 2010 | 2011 | 2012 | 2013 |
|------------------|------|------|------|------|
| Lecturer         | 24   | 23   | 22   | 25   |
| Instructor       | 11   | 5    | 4    | 5    |
| Asst. Professor  | 101  | 100  | 88   | 62   |
| Assoc. Professor | 72   | 79   | 99   | 105  |
| Professor        | 41   | 37   | 54   | 47   |
| No Rank          | 0    | 0    | 0    | 8    |
| Total            | 249  | 244  | 267  | 252  |