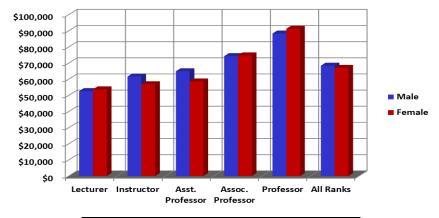

By Fall 2010 CUPA HR Faculty Full-time By Average Salary

| Salary           | Male     | Female   |
|------------------|----------|----------|
| Lecturer         | \$52,627 | \$53,678 |
| Instructor       | \$61,618 | \$56,815 |
| Asst. Professor  | \$64,900 | \$58,599 |
| Assoc. Professor | \$74,263 | \$74,731 |
| Professor        | \$88,271 | \$91,191 |
| All Ranks        | \$68,336 | \$67,003 |