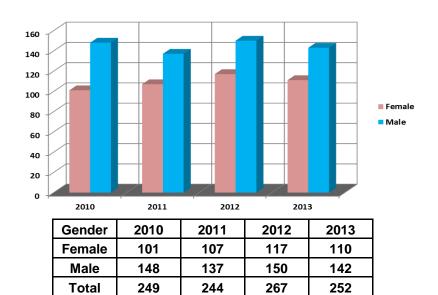

## Fall 2010-2013 CUPA HR Faculty Full-time By Gender



## By Race



| Race               | 2010 | 2011 | 2012 | 2013 |
|--------------------|------|------|------|------|
| White              | 95   | 92   | 95   | 96   |
| Black              | 106  | 100  | 117  | 102  |
| Asian              | 37   | 44   | 44   | 42   |
| Hispanic           | 8    | 7    | 8    | 8    |
| American Indian    | 1    | 0    | 0    | 1    |
| Non-Resident Alien | 0    | 0    | 0    | 0    |
| Unknown            | 0    | 0    | 0    | 3    |
| Other              | 2    | 1    | 3    | 0    |
| Total              | 249  | 244  | 267  | 252  |

#### Fall 2010-2013 CUPA HR Faculty Full-time By Tenure Status



## **By Position**



| Position         | 2010 | 2011 | 2012 | 2013 |
|------------------|------|------|------|------|
| Lecturer         | 24   | 23   | 2