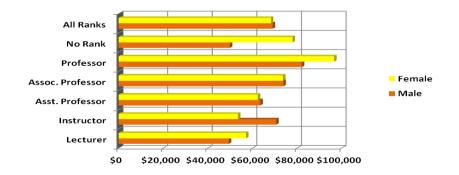

# By Fall 2012 CUPA HR Faculty Full-time By Average Salary

| Salary           | Male     | Female   |
|------------------|----------|----------|
| Lecturer         | \$52,388 | \$57,291 |
| Instructor       | \$75,900 | \$54,038 |
| Asst. Professor  | \$64,526 | \$64,382 |
| Assoc. Professor | \$75,404 | \$75,097 |
| Professor        | \$91,458 | \$96,797 |
| All Ranks        | \$71,936 | \$69,521 |