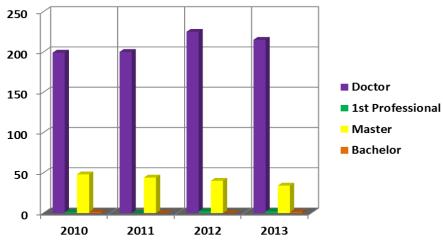

#### Fall 2010-2013 CUPA HR Faculty Full-time By Degree

| Degree                       | 2010 | 2011 | 2012 | 2013 |
|------------------------------|------|------|------|------|
| Doctor                       | 199  | 200  | 225  | 215  |
| 1 <sup>st</sup> Professional | 1    | 0    | 2    | 2    |
| Master                       | 48   | 44   | 40   | 34   |
| Bachelor                     | 1    | 0    | 0    | 1    |
| Total                        | 249  | 244  | 267  | 252  |