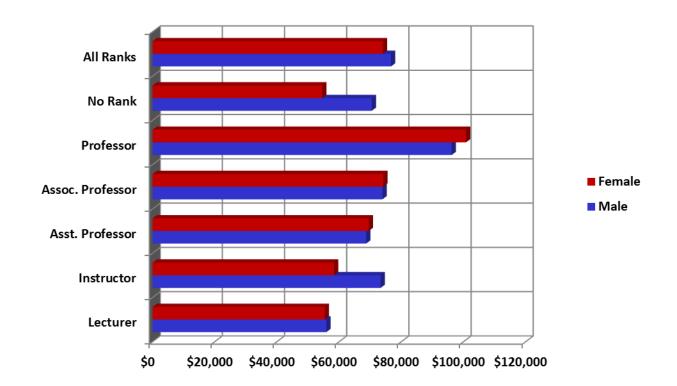

## Fall 2013 AAUP Faculty Full-time By Average Salary

| Salary           | Male     | Female    |
|------------------|----------|-----------|
| Lecturer         | \$55,849 | \$55,335  |
| Instructor       | \$73,333 | \$58,342  |
| Asst. Professor  | \$68,666 | \$69,523  |
| Assoc. Professor | \$73,639 | \$74,199  |
| Professor        | \$96,189 | \$100,803 |
| No Rank          | \$70,493 | \$54,511  |
| All Ranks        | \$76,642 | \$74,017  |