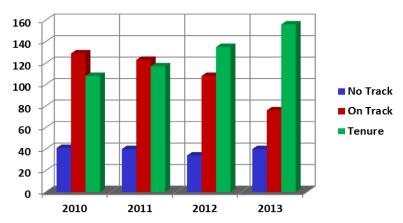

#### Fall 2010-2013 CUPA HR Faculty Full-time By Tenure Status

## Fall 2010-2013 AAUP Faculty Full-time By Tenure Status

| Status   | 2010 | 2011 | 2012 | 2013 |
|----------|------|------|------|------|
| No Track | 41   | 40   | 34   | 38   |
| On Track | 129  | 123  | 108  | 76   |
| Tenure   | 108  | 117  | 135  | 156  |
| Total    | 278  | 280  | 277  | 270  |