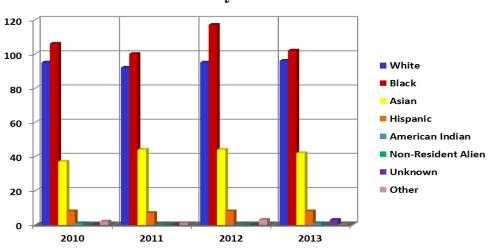

## By Race

| Race               | 2010 | 2011 | 2012 | 2013 |
|--------------------|------|------|------|------|
| White              | 95   | 92   | 95   | 96   |
| Black              | 106  | 100  | 117  | 102  |
| Asian              | 37   | 44   | 44   | 42   |
| Hispanic           | 8    | 7    | 8    | 8    |
| American Indian    | 1    | 0    | 0    | 1    |
| Non-Resident Alien | 0    | 0    | 0    | 0    |
| Unknown            | 0    | 0    | 0    | 3    |
| Other              | 2    | 1    | 3    | 0    |
| Total              | 249  | 244  | 267  | 252  |