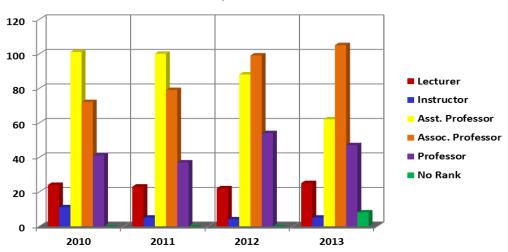

## **By Position**

| Position         | 2010 | 2011 | 2012 | 2013 |
|------------------|------|------|------|------|
| Lecturer         | 24   | 23   | 22   | 25   |
| Instructor       | 11   | 5    | 4    | 5    |
| Asst. Professor  | 101  | 100  | 88   | 62   |
| Assoc. Professor | 72   | 79   | 99   | 105  |
| Professor        | 41   | 37   | 54   | 47   |
| No Rank          | 0    | 0    | 0    | 8    |
| Total            | 249  | 244  | 267  | 252  |