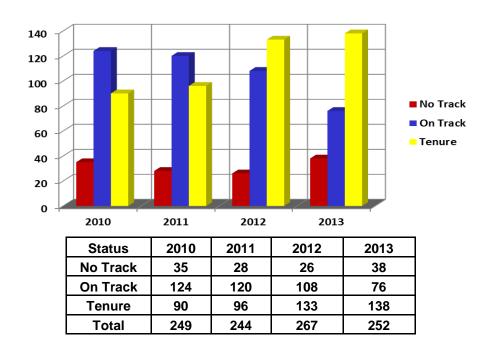

## Fall 2010-2013 CUPA HR Faculty Full-time By Gender



## By Race



| Race               | 2010 | 2011 | 2012 | 2013 |
|--------------------|------|------|------|------|
| White              | 95   | 92   | 95   | 96   |
| Black              | 106  | 100  | 117  | 102  |
| Asian              | 37   | 44   | 44   | 42   |
| Hispanic           | 8    | 7    | 8    | 8    |
| American Indian    | 1    | 0    | 0    | 1    |
| Non-Resident Alien | 0    | 0    | 0    | 0    |
| Unknown            | 0    | 0    | 0    | 3    |
| Other              | 2    | 1    | 3    | 0    |
| Total              | 249  | 244  | 267  | 252  |

#### Fall 2010-2013 CUPA HR Faculty Full-time By Tenure Status



## **By Position**



| Position         | 2010 | 2011 | 2012 | 2013 |
|------------------|------|------|------|------|
| Lecturer         | 24   | 23   | 22   | 25   |
| Instructor       | 11   | 5    | 4    | 5    |
| Asst. Professor  | 101  | 100  | 88   | 62   |
| Assoc. Professor | 72   | 79   | 99   | 105  |
| Professor        | 41   | 37   | 54   | 47   |
| No Rank          | 0    | 0    | 0    | 8    |
| Total            | 249  | 244  | 267  | 252  |

#### Fall 2010-2013 CUPA HR Faculty Full-time By Degree



| Degree                       | 2010 | 2011 | 2012 | 2013 |
|------------------------------|------|------|------|------|
| Doctor                       | 199  | 200  | 225  | 215  |
| 1 <sup>st</sup> Professional | 1    | 0    | 2    | 2    |
| Master