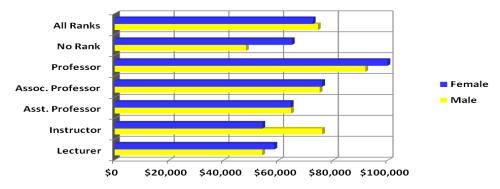

By Fall 2010 CUPA HR Faculty Full-time By Average Salary

| Salary           | Male     | Female   |
|------------------|----------|----------|
| Lecturer         | \$52,627 | \$53,678 |
| Instructor       | \$61,618 | \$56,815 |
| Asst. Professor  | \$64,900 | \$58,599 |
| Assoc. Professor | \$74,263 | \$74,731 |
| Professor        | \$88,271 | \$91,191 |
| All Ranks        | \$68,336 | \$67,003 |