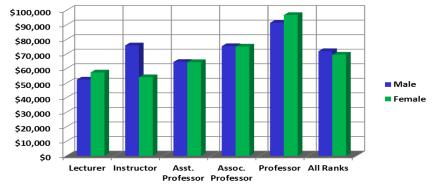

# By Fall 2012 CUPA HR Faculty Full-time By Average Salary

| Salary           | Male     | Female   |
|------------------|----------|----------|
| Lecturer         | \$52,388 | \$57,291 |
| Instructor       | \$75,900 | \$54,038 |
| Asst. Professor  | \$64,526 | \$64,382 |
| Assoc. Professor | \$75,404 | \$75,097 |
| Professor        | \$91,458 | \$96,797 |
| All Ranks        | \$71,936 | \$69,521 |