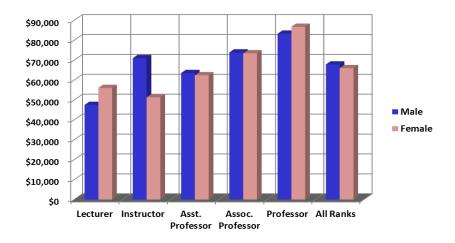

#### Fall 2011 CUPA HR Faculty Full-time By Average Salary

| Salary           | Male     | Female   |
|------------------|----------|----------|
| Lecturer         | \$47,493 | \$56,032 |
| Instructor       | \$71,000 | \$51,297 |
| Asst. Professor  | \$63,511 | \$62,366 |
| Assoc. Professor | \$73,852 | \$73,404 |
| Professor        | \$83,260 | \$86,730 |
| All Ranks        | \$67,823 | \$65,966 |