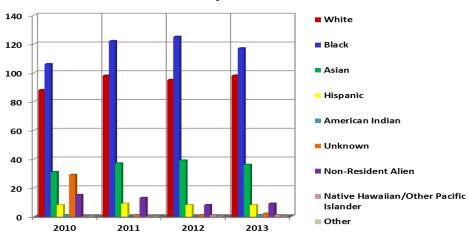

## By Race

| Race               | 2010 | 2011 | 2012 | 2013 |
|--------------------|------|------|------|------|
| White              | 95   | 92   | 95   | 96   |
| Black              | 106  | 100  | 117  | 102  |
| Asian              | 37   | 44   | 44   | 42   |
| Hispanic           | 8    | 7    | 8    | 8    |
| American Indian    | 1    | 0    | 0    | 1    |
| Non-Resident Alien | 0    | 0    | 0    | 0    |
| Unknown            | 0    | 0    | 0    | 3    |
| Other              | 2    | 1    | 3    | 0    |
| Total              | 249  | 244  | 267  | 252  |

# By Race

| Race                                      | 2010 | 2011 | 2012 | 2013 |
|-------------------------------------------|------|------|------|------|
| White                                     | 88   | 98   | 95   | 98   |
| Black                                     | 106  | 122  | 125  | 115  |
| Asian                                     | 31   | 37   | 39   | 36   |
| Hispanic                                  | 8    | 9    | 8    | 8    |
| American Indian                           | 1    | 0    | 0    | 1    |
| Unknown                                   | 29   | 1    | 1    | 2    |
| Non-Resident Alien                        | 15   | 13   | 8    | 9    |
| Native Hawaiian/Other<br>Pacific Islander | 0    | 0    | 1    | 1    |
| Other                                     | 0    | 0    | 0    | 0    |
| Total                                     | 278  | 280  | 277  | 270  |