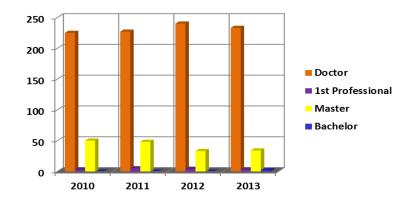

#### Fall 2010-2013 CUPA HR Faculty Full-time By Degree

| Degree                       | 2010 | 2011 | 2012 | 2013 |
|------------------------------|------|------|------|------|
| Doctor                       | 199  | 200  | 225  | 215  |
| 1 <sup>st</sup> Professional | 1    | 0    | 2    | 2    |
| Master                       | 48   | 44   | 40   | 34   |
| Bachelor                     | 1    | 0    | 0    | 1    |
| Total                        | 249  | 244  | 267  | 252  |