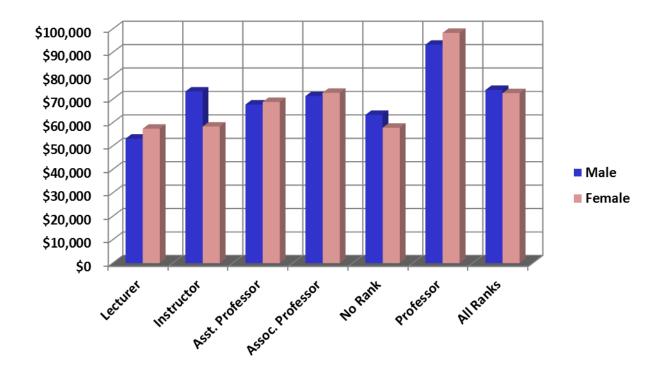

By Fall 2010 CUPA HR Faculty Full-time By Average Salary

| Salary           | Male     | Female   |
|------------------|----------|----------|
| Lecturer         | \$52,627 | \$53,678 |
| Instructor       | \$61,618 | \$56,815 |
| Asst. Professor  | \$64,900 | \$58,599 |
| Assoc. Professor | \$74,263 | \$74,731 |
| Professor        | \$88,271 | \$91,191 |
| All Ranks        | \$68,336 | \$67,003 |

#### Fall 2011 CUPA HR Faculty Full-time By Average Salary

| Salary           | Male     | Female   |
|------------------|----------|----------|
| Lecturer         | \$47,493 | \$56,032 |
| Instructor       | \$71,000 | \$51,297 |
| Asst. Professor  | \$63,511 | \$62,366 |
| Assoc. Professor | \$73,852 | \$73,404 |
| Professor        | \$83,260 | \$86,730 |
| All Ranks        | \$67,823 | \$65,966 |

# By Fall 2012 CUPA HR Faculty Full-time By Average Salary

| Salary           | Male     | Female   |
|------------------|----------|----------|
| Lecturer         | \$52,388 | \$57,291 |
| Instructor       | \$75,900 | \$54,038 |
| Asst. Professor  | \$64,526 | \$64,382 |
| Assoc. Professor | \$75,404 | \$75,097 |
| Professor        | \$91,458 | \$96,797 |
| All Ranks        | \$71,936 | \$69,521 |

#### Fall 2013 CUPA HR Faculty Full-time By Average Salary

| Salary           | Male     | Female   |
|------------------|----------|----------|
| Lecturer         | \$53,166 | \$57,406 |
| Instructor       | \$73,333 | \$58,342 |
| Asst. Professor  | \$67,753 | \$68,828 |
| Assoc. Professor | \$71,342 | \$72,757 |
| No Rank          | \$63,341 | \$57,839 |
| Professor        | \$93,307 | \$98,310 |
| All Ranks        | \$73,961 | \$72,608 |