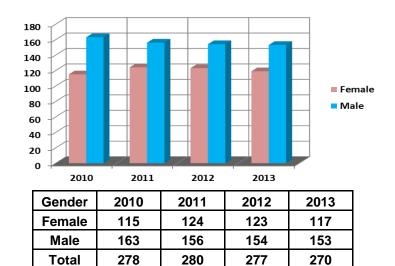

## Fall 2010-2013 CUPA HR Faculty Full-time By Gender

## Fall 2010-2013 AAUP Faculty Full-time By Gender