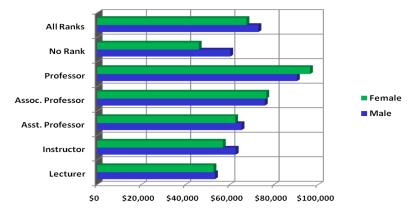

By Fall 2010 CUPA HR Faculty Full-time By Average Salary

| Salary           | Male     | Female   |
|------------------|----------|----------|
| Lecturer         | \$52,627 | \$53,678 |
| Instructor       | \$61,618 | \$56,815 |
| Asst. Professor  | \$64,900 | \$58,599 |
| Assoc. Professor | \$74,263 | \$74,731 |
| Professor        | \$88,271 | \$91,191 |
| All Ranks        | \$68,336 | \$67,003 |